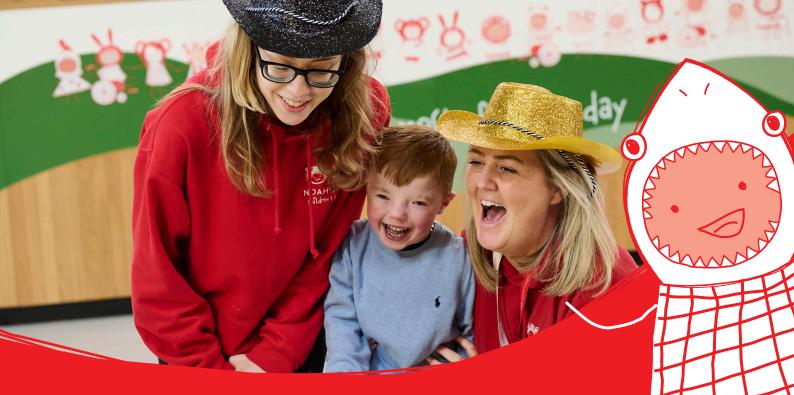

## Our supporters make a huge impact

The money raised, helps children who are seriously unwell, make the most of every day.

- Donations to Noah's Ark are vital. This year we need to raise over £4 million.
- With over 80% of our income being voluntary, we're relying on the support from our community more than ever.
- There are around 2,500 children in our catchment area who could be benefiting from our services.
- By supporting our annual flagship autumn appeal,
   From That Moment, we can be there for babies, children and young people and their families when they need us.